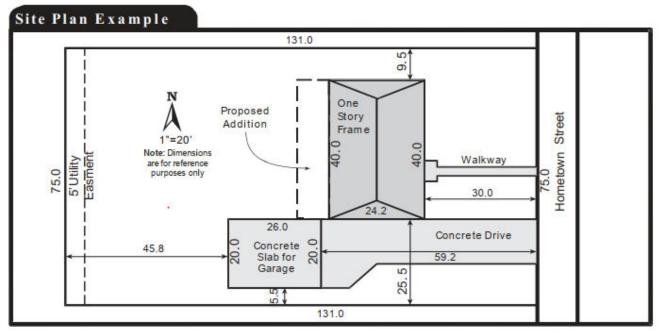

#### 2-Site Plans (Must be on 11"X17" or smaller paper)

Required Agency Approvals-Project Routing sheet, approved.

All required approvals must be signed off/approved prior to the issuing of a permit.

#### 1-MHIP Installation Authorization form.

Must be filled out completely or a permit will not be issued.

**Note:** A plot plan (plan view) showing the dimensions of your project or additions and its relationships to existing buildings or structures on the property must be included. In addition to project dimensions, your plot plan must also show other details such as post locations and spacing, joist and beam spans, and any other pertinent information not shown on the section drawing.